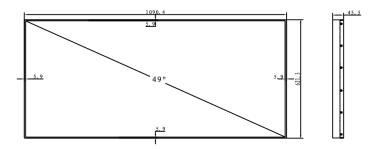

#### General

| Consumption (Standard)           | 70W                                                       |
|----------------------------------|-----------------------------------------------------------|
| Consumption (Standby)            | ≤1W                                                       |
| Power Supply                     | AC100~240V (±10%), 50/60Hz                                |
| Gross Weight                     | 20.0kg                                                    |
| Net Weight                       | 15.0kg                                                    |
| Dimensions (with frame)          | 1090.4×621.3×45.5mm                                       |
| Installation Mode (all optional) | Wall-mounted, base installation                           |
| Control signal                   | Infrared, RS232 double mode, supporting remote PC control |
| Work Environment                 | Temperature: 0 °C ~50 °C                                  |
|                                  | Humidity: 20%~90%                                         |

# Dimensions(mm)