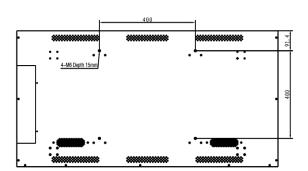

## **Technical Specification**

| VI | od | e |
|----|----|---|
|----|----|---|

| Model                              | LS490YXS-EF           |
|------------------------------------|-----------------------|
| System                             |                       |
| Diagonal                           | 49"(16:9)             |
| Resolution                         | 1920×1080 (FHD)       |
| Bezel Width                        | 5.9mm(U/L/R/B)        |
| Backlight                          | LED                   |
| Brightness/Luminance<br>(Standard) | 380 cd/m <sup>2</sup> |
| Contrast                           | 1200:1                |
| Angle of view                      | H178°, V178°          |
| Response Time                      | 8ms                   |
| Display Color                      | 8bit(16.7M)           |
| VESA                               | 400×400mm             |