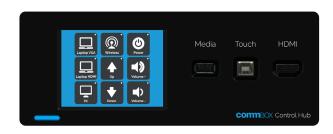

Power

12V DC typically at 20mA

Internal Ports

2 x IR
2 x RS232

Motorised Stand Control (2 x DPDT 5A 240VAC/30VDC)
IRBUS
4 port USB Switch
USB media stick pass through
HDMI pass through
12V DC in

Front Ports

Media, Touch, HDMI

Mounting

Under screen Wall mount

**Dimensions** 

 Product
 221(W) x 82(D) x 80(H)mm

 Packed
 400(W) x 282(D) x 102(H)mm

Weight

Product 1.2 kg
Packed 2.5 kg