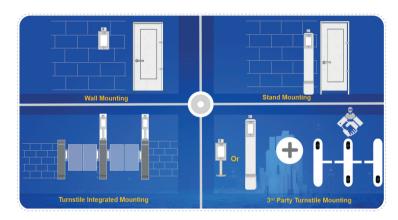

## Installation Scenarios

## **Solutions**

Wall Mounted: DHI-ASI7223X-A-T1

Standing Mount: DHI-ASI7223X-A-T1 + DHI-ASF172X-T1 (Bracket)