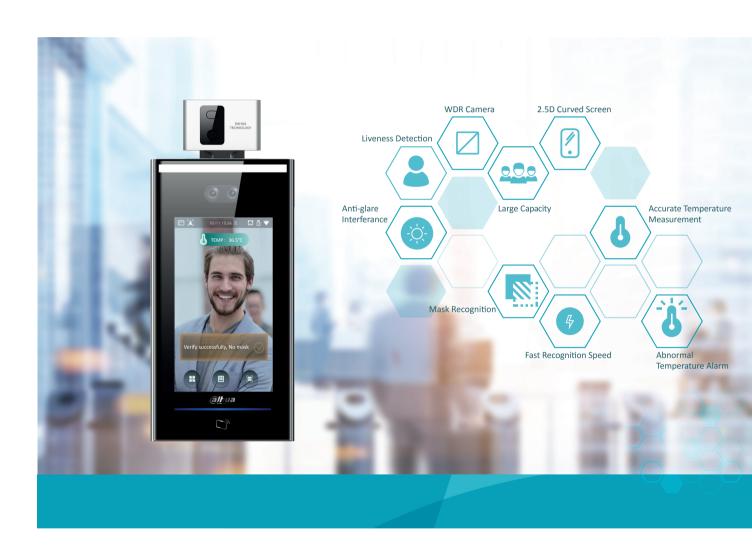

# Dahua Temperature Monitoring Access Control

Facial Recognition/Temperature Monitoring/Integration

Non-contact detection and measurement 0.3m - 0.8m

High Accuracy

Temperature monitoring accurate to ±0.3°C

#### **Fast Response**

Facial recognition **0.2s**Temperature monitoring **0.2s** 

### Easy Installation

Rapid installation and flexible deployment

**Excellent Compatibility** 

Integration with third party products

## **Key Features**

- Facial recognition is fully integrated with body temperature monitoring. This means no additional staff are required.
- The solution is contactless, reducing the risk of cross infection.
- Extensive storage of facial images and temperature information enabling easy historical access.
- Fast facial recognition and temperature monitoring reducing access congestion.
- Integration with third party products such as turnstiles and VMS.