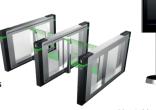

#### **Terminal + Turnstile Stand + DSS-Express**

- · Temperature Accuracy: ±0.3°C
- · Temperature Monitoring Distance: 0.3m~0.8m
- · Sound Prompt: Abnormal temperature alarm

Quantum House, 60 Norden Road, Maidenhead, Berkshire SL6 4AY Tel: +44 (0) 1628 613 500 sales.UK@dahuatech.com support.UK@dahuatech.com