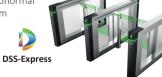

#### **Terminal + DSS-Express**

- · Temperature Accuracy: ±0.3°C
- · Temperature Monitoring Distance: 0.3m~0.8m
- · Sound Prompt: Abnormal temperature alarm

\* Design and specifications are subject to change without notice.