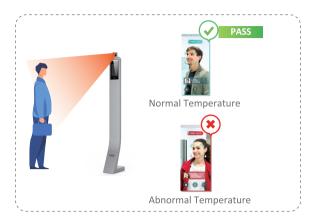

# **Example Applications**

## Installation Scenarios

## **Solutions**

Wall Mounted: DHI-ASI7223X-A-T1

Standing Mount: DHI-ASI7223X-A-T1 + DHI-ASF172X-T1 (Bracket)

#### **Terminal + DSS-Express**

- · Temperature Accuracy: ±0.3°C
- · Temperature Monitoring Distance: 0.3m~0.8m
- · Sound Prompt: Abnormal temperature alarm

\* Design and specifications are subject to change without notice.