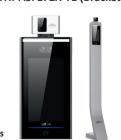

## **Solutions**

Wall Mounted: DHI-ASI7223X-A-T1

Standing Mount: DHI-ASI7223X-A-T1 + DHI-ASF172X-T1 (Bracket)

#### **Terminal + DSS-Express**

- · Temperature Accuracy: ±0.3°C
- · Temperature Monitoring Distance: 0.3m~0.8m
- · Sound Prompt: Abnormal temperature alarm

\* Design and specifications are subject to change without notice.