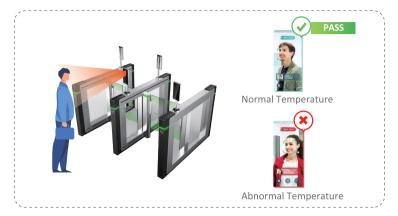

#### DHI-ASI7223X-A-T1 + DHI-ASGB810X

#### **Terminal + Turnstile Stand + DSS-Express**

- · Temperature Accuracy: ±0.3°C
- · Temperature Monitoring Distance: 0.3m~0.8m
- · Sound Prompt: Abnormal temperature alarm

Quantum House, 60 Norden Road, Maidenhead, Berkshire SL6 4AY Tel: +44 (0) 1628 613 500 sales.UK@dahuatech.com support.UK@dahuatech.com